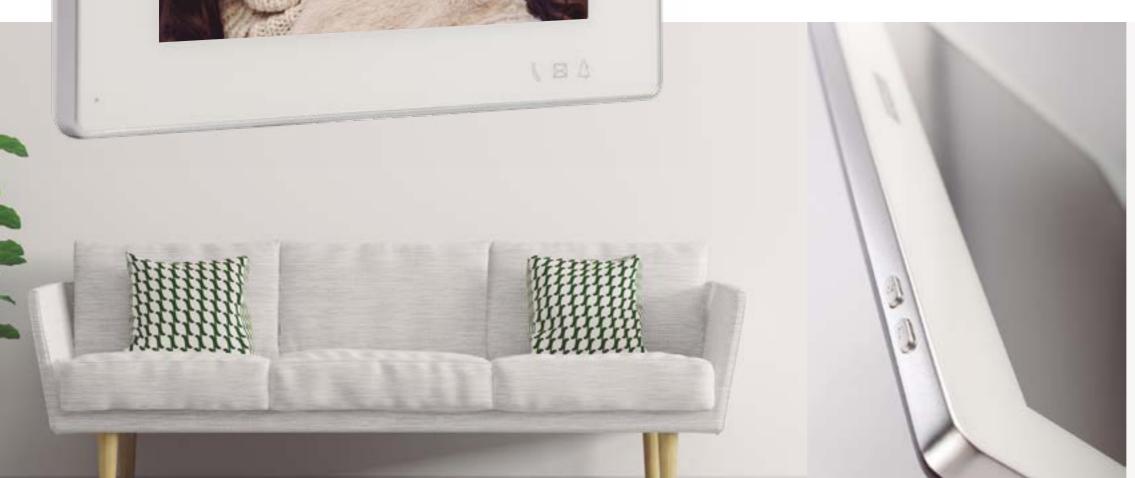

# NOTHING BETTER THAN TO SEE WHO CALLS TO YOUR DOOR

From different aesthetic, our door entry monitors offer multiple and different functionaltities. From the most essential, to **establish communication and open the door**, to the possibility of becoming the **technological heart in the home**, integrating all the services.

THE FERMAX **ESSENTIAL** 

VEO monitor has a balanced design and pure lines. It is modern and minimal.

It includes a 4,3" colour TFT screen.

DUOX Photocaller function.
It captures up to 150 images of the visitors.
More comfort and peace in the home!

#### IS THE **SIZE** ESSENTIAL?

For the Interior Design, the size is important.

The same applies to **VEO-XS hands-free** monitor. Thanks to its reduced dimensions and essential lines, this monitor gives a sense of clearness, spaciousness and luminosity.