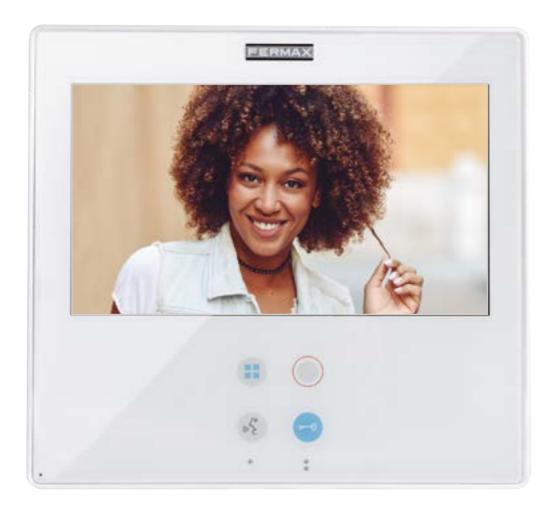

WIT is a PoE door entry monitor allowing a simple

installation.

WIT **touch screen interface** lets the user to answer calls, manage missed calls and view the captured images, read the messages received by the property administrator, visualize the video surveillance cameras, activate external relays, notify alarms in the monitor and the guard unit, and even control the home automation in the residence.