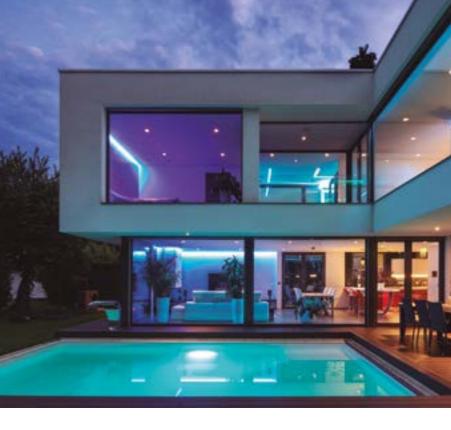

#### HOME AUTOMATION

Users can incorporate home automation functionalities in the video door entry system and automate its home, allowing them to enjoy the following benefits:

Security, thanks to smoke, gas and water detectors, as well as actuators to limit any damage in the property.

Comfort, by using the control of blinds and lighting as well as temperature regulation.

Energy efficiency, to take complete control over lighting, air conditioning and other supplies in the home, thanks to the monitoring of energy consumption (electricity, water, gas, etc).