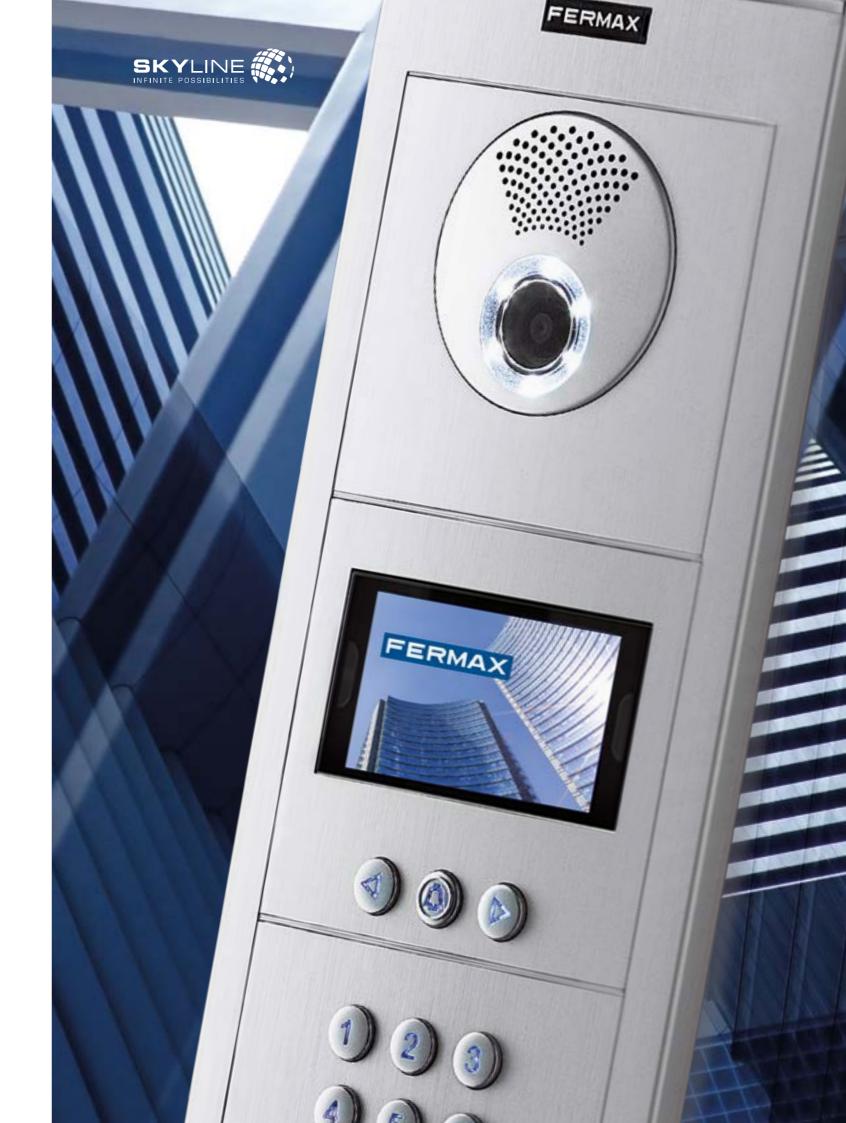

#### THE HEART OF OUR COMPANY

Since we created the first Spanish audio door entry system in 1963, Fermax has been the market leader for intercommunication products in buildings. **Our stylish and technological innovations have set the pace in the sector.** 

COMBINE DIFFERENT MODULES TO CREATE **INFINITE POSSIBILITIES** 

A **modular** door entry panel that allows the integration of information, communication and access control solutions to customize any project. IP43 IK7

#### FULL DIGITAL 2 NON-POLARIZED WIRES

DUOX is the new digital technology that simplifies the installations and exceeds the expectations.

DUOX is the first full digital audio and video door entry Smart System based on 2 non-polarized wires technology.

DUOX is more than a new residential door entry system.

With DUOX today we are installing the FUTURE.

IP TECHNOLOGY