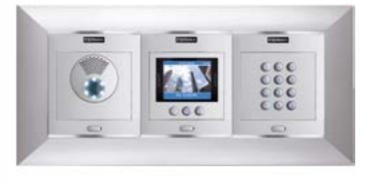

COMBINE DIFFERENT MODULES TO CREATE **INFINITE POSSIBILITIES** 

A **modular** door entry panel that allows the integration of information, communication and access control solutions to customize any project. IP43 IK7

CITYLINE is a **monoblock concept** panel. It is manufactured in a highly resistant anodised aluminium profile.

For small installations, because of its capacity to unite simplicity and effectivness. **Standard or made to measure panels.** 