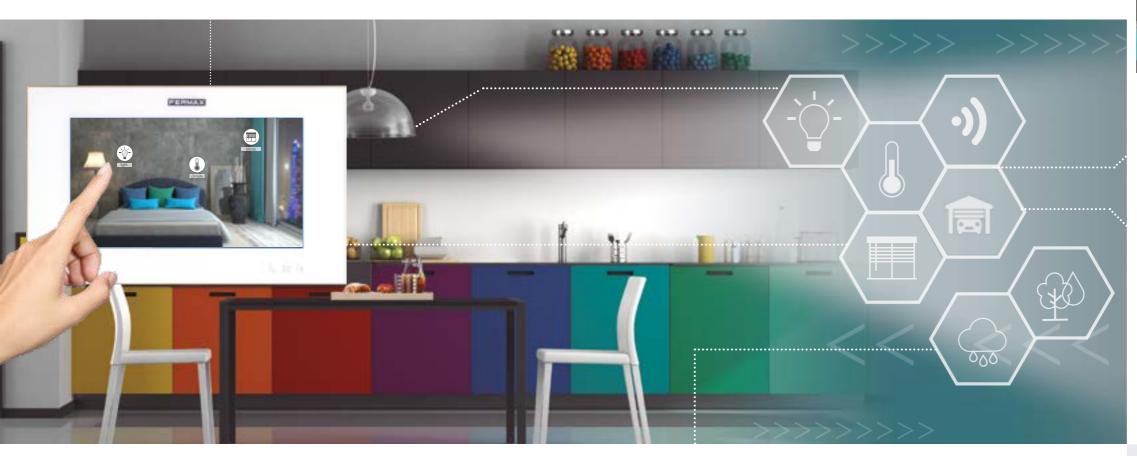

# HOME AUTOMATION INTEGRATION

**COMFORT AND SECURITY** 

#### COMFORT

Temperature control, blinds management, lighting regulation.
Automation of lights, watering, housing supplies.

#### ENERGY EFFICIENCY

Permanent monitoring, taking

action in situation of risks.

SMS or push notification.

Automated alerts via phone,

nication Chronothermostats.

Rationalization of energy consumption.

SECURITY

#### COMMUNICATION

Control and communication between home automation systems and users through smartphones or tablets.

Fermax integrates Door entry and Home automation systems in one single device, the home automation monitor. Its graphical interface

allows to navigate through different rooms and adapt each one according to user's preferences. Local and remote control of home automation system by using a smartphone or tablet.