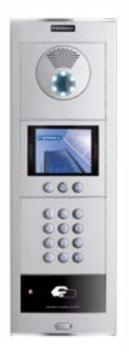

#### **AUDIO & VIDEO** DOOR ENTRY SYSTEMS

For **entrances** we ensure excellent interior-exterior communication and that doors function properly using our door entry systems.

In the exterior of the building, we offer different panels aesthetics: modular, continuos profile, vandal-proof and even cutting-edge design touch screen devices.

COMBINE DIFFERENT MODULES TO CREATE **INFINITE POSSIBILITIES** 

A **modular** door entry panel that allows the integration of information, communication and access control solutions to customize any project. IP43 IK7

#### **AUTHORIZED PERSONNEL ONLY**

Access control systems can manage the control of any door, enabling to pass.only the people who are previously authorized.

FERMAX access control can be integrated in outdoor panels or installed independently.

Most secure. Recognises the user by fingerprint, unique and irreproducible.

Includes a proximity reader for when a finger print is not recognisable.

**INSERT YOUR** PIN CODE

Identification through a PIN code.

The user inputs his PIN code and if it is recognised on the system, access is granted, if not, access is denied.

BY MEANS OF PROXIMITY CARDS

Comfortable and safe: access is controlled by a card or proximity key.