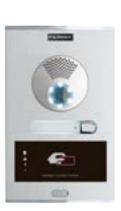

#### DESIGNED TO PROVIDE A **PERFECT OPERATION**

MEET Guard Unit is the desktop device that allows the property guard to communicate with any outdoor panel or home.

**FERMAX** 