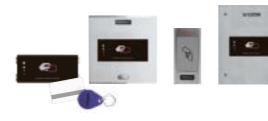

#### **AUTHORIZED PERSONNEL ONLY**

Access control systems can manage the control of any door, enabling to pass.only the people who are previously authorized.

FERMAX access control can be integrated in outdoor panels or installed independently.

#### SIMPLE ACCESS CONTROL OR ADVANCED REQUIREMENTS?

For small requirements we have stand-alone access control solution. Centralised systems allow to manage both medium and greater facilities with several access points. They can register and incorporate functions such as no-return security, limit the capacity or restrict certain groups or times.

Most secure. Recognises the user by fingerprint, unique and irreproducible.

Includes a proximity reader for when a finger print is not recognisable.

**INSERT YOUR** PIN CODE

Identification through a PIN code.

The user inputs his PIN code and if it is recognised on the system, access is granted, if not, access is denied.

BY MEANS OF PROXIMITY CARDS

Comfortable and safe: access is controlled by a card or proximity key.