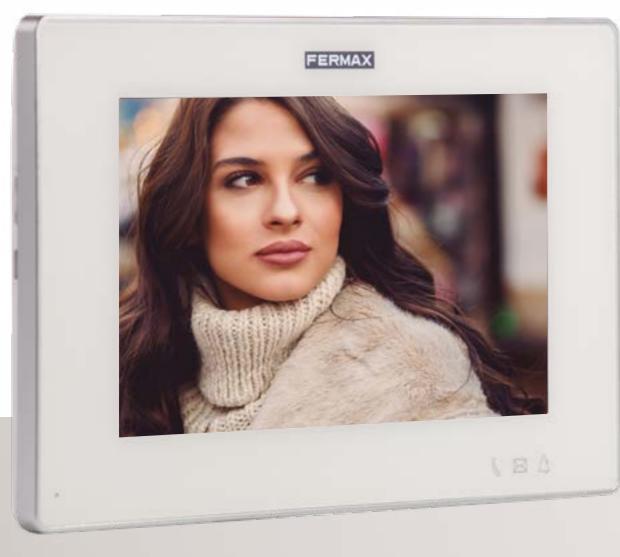

WIT is a PoE door entry monitor allowing a simple

installation.

WIT **touch screen interface** lets the user to answer calls, manage missed calls and view the captured images, read the messages received by the property administrator, visualize the video surveillance cameras, activate external relays, notify alarms in the monitor and the guard unit, and even control the home automation in the residence.

**The 10" WIT monitor** is specially designed to be integrated with Home Automation solutions. Its installation, both on surface or flush mounted, allows to incorporate the monitor in the most demanding architectural designs.