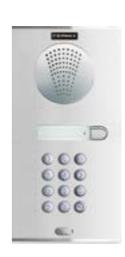

COMBINE DIFFERENT MODULES TO CREATE **INFINITE POSSIBILITIES** 

A **modular** door entry panel that allows the integration of information, communication and access control solutions to customize any project. IP43 IK7

CITYLINE is a **monoblock concept** panel. It is manufactured in a highly resistant anodised aluminium profile.

For small installations, because of its capacity to unite simplicity and effectivness. **Standard or made to measure panels.** 