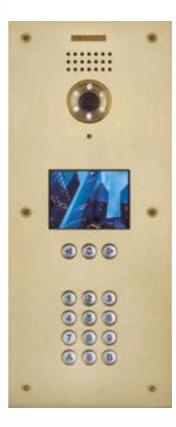

#### EFFICIENCY. FLEXIBILITY. POWERFUL

The FERMAX MEET system is a **100% IP technology** based on a Point-to-Point infrastructure, highly efficient, flexible and adaptable.

The devices communicate directly, so MEET **does not require central units or servers** which could compromise the availability of the system in the event of an unforeseen error.

MEET allows the installer to freely assign the range of IP addresses according to the needs of each project, and thus facilitate the control of the networks.

MEET offers **HD video quality and digital audio** which ensures high quality communication.

The system is made up of digital panels, one-button panels, touch monitors, guard units and various accessories.

To guarantee the security of the community, MEET offers a secure system that allows the integration of access control, CCTV and alarm functions.