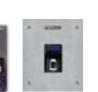

#### **AUTHORIZED PERSONNEL ONLY**

Access control systems can manage the control of any door, enabling to pass.only the people who are previously authorized.

FERMAX access control can be integrated in outdoor panels or installed independently.

#### SIMPLE ACCESS CONTROL OR ADVANCED REQUIREMENTS?

For small requirements we have stand-alone access control solution. Centralised systems allow to manage both medium and greater facilities with several access points. They can register and incorporate functions such as no-return security, limit the capacity or restrict certain groups or times.

Most secure. Recognises the user by fingerprint, unique and irreproducible.

Includes a proximity reader for when a finger print is not recognisable.

**INSERT YOUR** PIN CODE

Identification through a PIN code.

The user inputs his PIN code and if it is recognised on the system, access is granted, if not, access is denied.

BY MEANS OF PROXIMITY CARDS

Comfortable and safe: access is controlled by a card or proximity key.