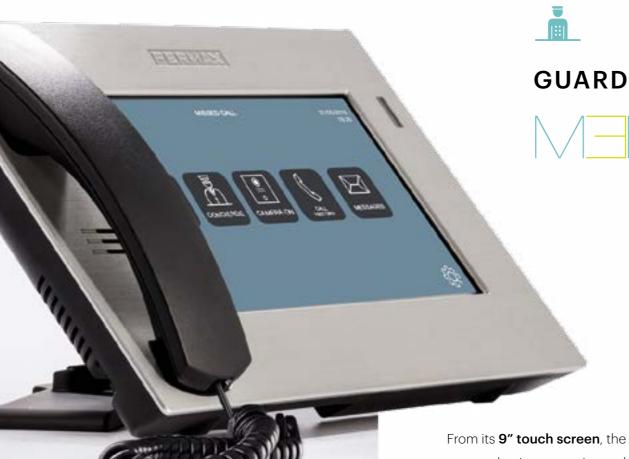

#### DESIGNED TO PROVIDE A **PERFECT OPERATION**

MEET Guard Unit is the desktop device that allows the property guard to communicate with any outdoor panel or home.

**FERMAX** 