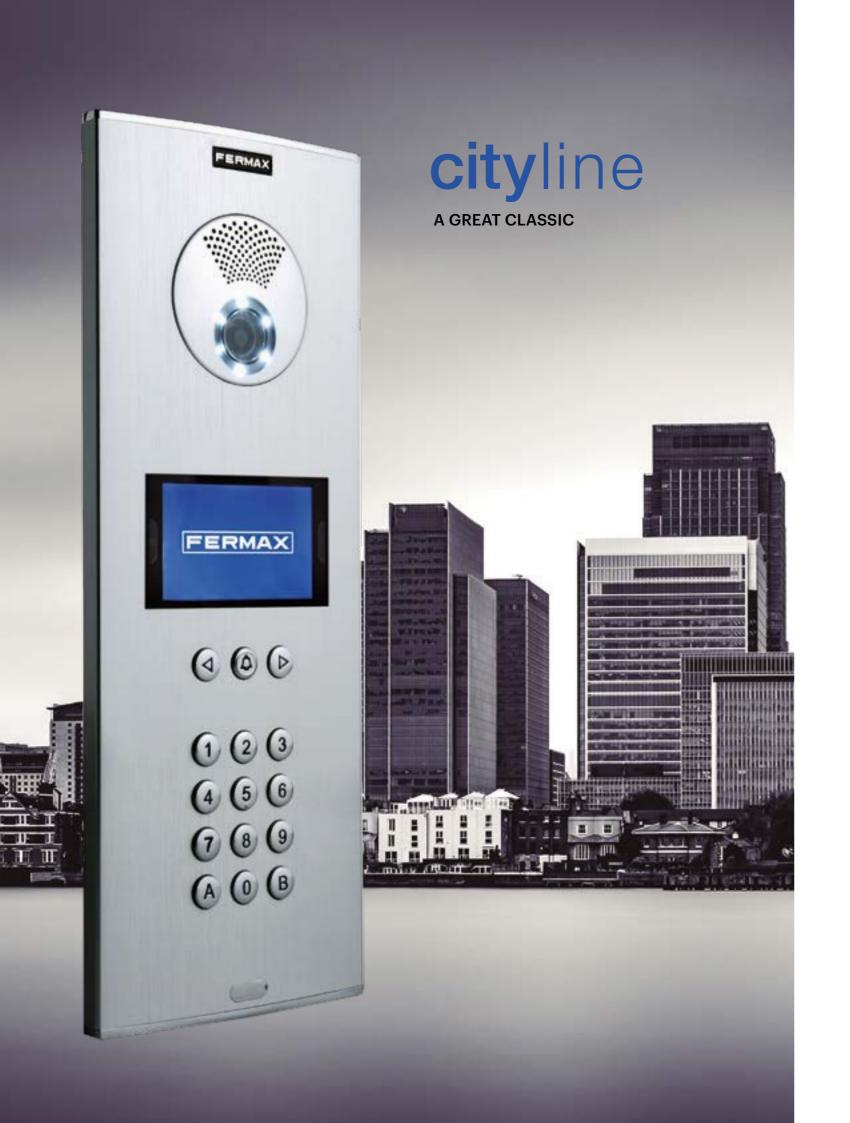

CITYLINE is a **monoblock concept** panel. It is manufactured in a highly resistant anodised aluminium profile.

For small installations, because of its capacity to unite simplicity and effectivness. **Standard or made to measure panels.** 