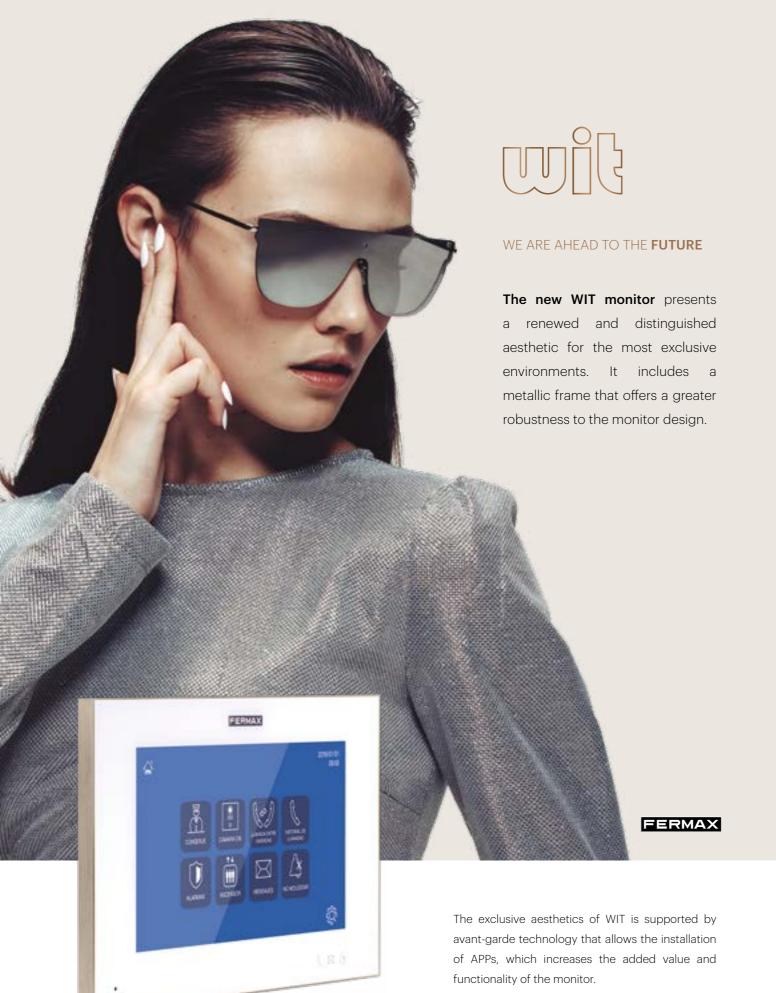

WIT is a PoE door entry monitor allowing a simple

installation.

WIT **touch screen interface** lets the user to answer calls, manage missed calls and view the captured images, read the messages received by the property administrator, visualize the video surveillance cameras, activate external relays, notify alarms in the monitor and the guard unit, and even control the home automation in the residence.

**The 10" WIT monitor** is specially designed to be integrated with Home Automation solutions. Its installation, both on surface or flush mounted, allows to incorporate the monitor in the most demanding architectural designs.

**WIT monitors** are available in 7" and 10" screen. Users can also choose among different colours: White, black and gold.