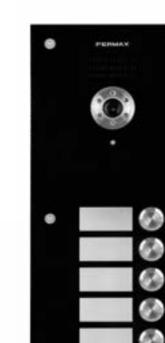

COMBINE DIFFERENT MODULES TO CREATE **INFINITE POSSIBILITIES** 

A **modular** door entry panel that allows the integration of information, communication and access control solutions to customize any project. IP43 IK7

CITYLINE is a **monoblock concept** panel. It is manufactured in a highly resistant anodised aluminium profile.

For small installations, because of its capacity to unite simplicity and effectivness. **Standard or made to measure panels.** 