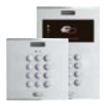

#### **AUTHORIZED PERSONNEL ONLY**

Access control systems can manage the control of any door, enabling to pass.only the people who are previously authorized.

FERMAX access control can be integrated in outdoor panels or installed independently.

#### SIMPLE ACCESS CONTROL OR ADVANCED REQUIREMENTS?

For small requirements we have stand-alone access control solution. Centralised systems allow to manage both medium and greater facilities with several access points. They can register and incorporate functions such as no-return security, limit the capacity or restrict certain groups or times.

Most secure. Recognises the user by fingerprint, unique and irreproducible.

Includes a proximity reader for when a finger print is not recognisable.

**INSERT YOUR** PIN CODE

Identification through a PIN code.

The user inputs his PIN code and if it is recognised on the system, access is granted, if not, access is denied.

BY MEANS OF PROXIMITY CARDS

Comfortable and safe: access is controlled by a card or proximity key.