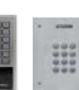

#### **AUTHORIZED PERSONNEL ONLY**

Access control systems can manage the control of any door, enabling to pass.only the people who are previously authorized.

FERMAX access control can be integrated in outdoor panels or installed independently.

#### SIMPLE ACCESS CONTROL OR ADVANCED REQUIREMENTS?

For small requirements we have stand-alone access control solution. Centralised systems allow to manage both medium and greater facilities with several access points. They can register and incorporate functions such as no-return security, limit the capacity or restrict certain groups or times.

Most secure. Recognises the user by fingerprint, unique and irreproducible.

Includes a proximity reader for when a finger print is not recognisable.

**INSERT YOUR** PIN CODE

Identification through a PIN code.

The user inputs his PIN code and if it is recognised on the system, access is granted, if not, access is denied.

BY MEANS OF PROXIMITY CARDS

Comfortable and safe: access is controlled by a card or proximity key.