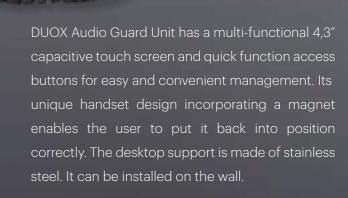

#### DESIGNED TO PROVIDE A **PERFECT OPERATION**

MEET Guard Unit is the desktop device that allows the property guard to communicate with any outdoor panel or home.

**FERMAX** 