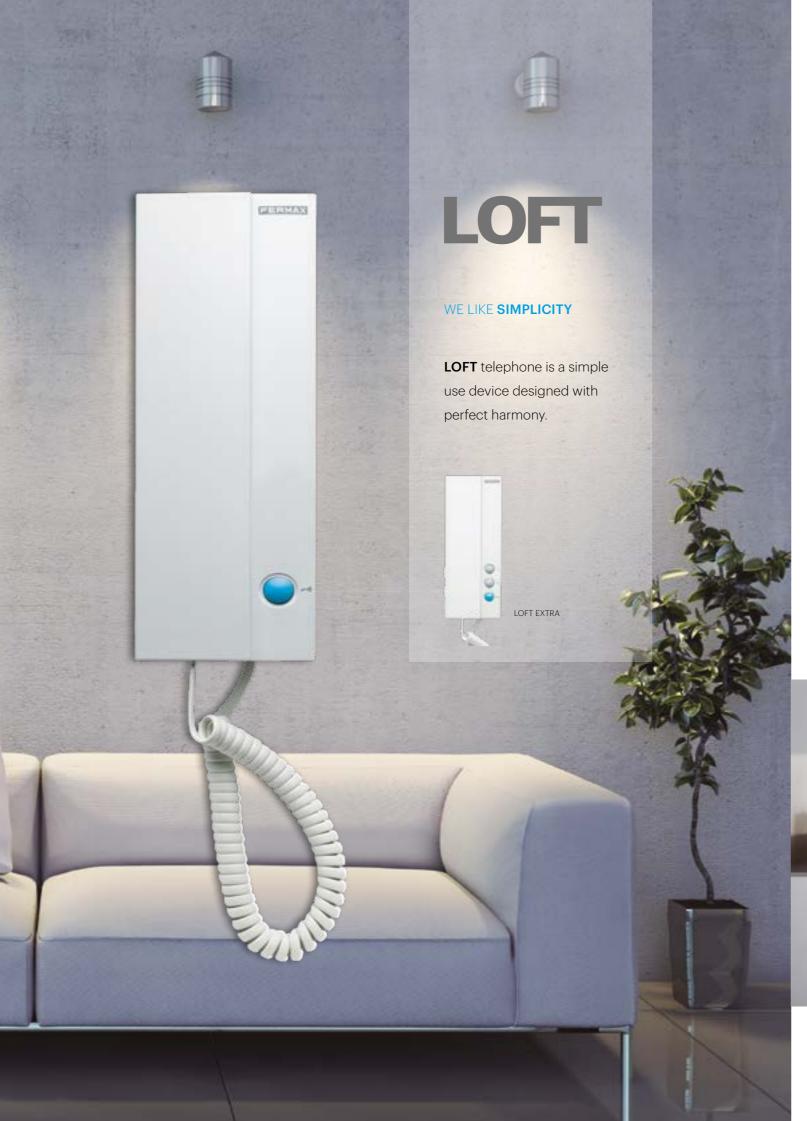

# LOFT

#### THE SIMPLICITY OF AUDIO

**iLOFT** telephone allows communication with the outdoor panel in hands-free mode. It ensures high-quality and interference-free communication.