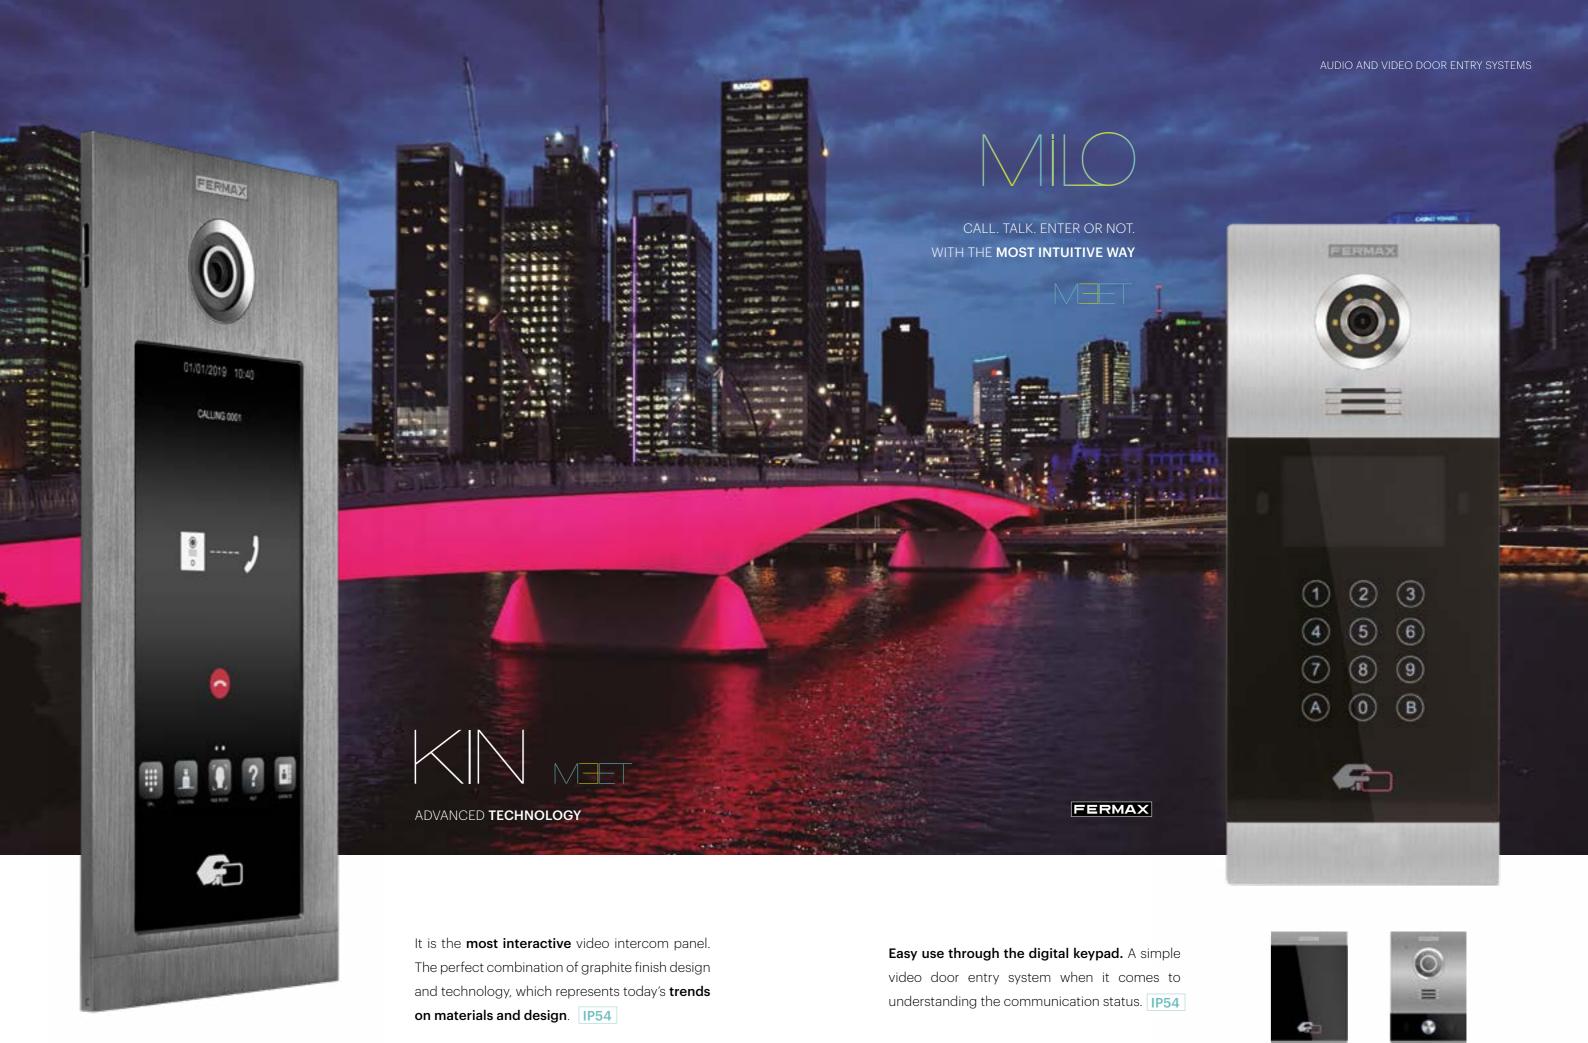

#### **AUDIO & VIDEO** DOOR ENTRY SYSTEMS

For **entrances** we ensure excellent interior-exterior communication and that doors function properly using our door entry systems.

In the exterior of the building, we offer different panels aesthetics: modular, continuos profile, vandal-proof and even cutting-edge design touch screen devices.

COMBINE DIFFERENT MODULES TO CREATE **INFINITE POSSIBILITIES** 

A **modular** door entry panel that allows the integration of information, communication and access control solutions to customize any project. IP43 IK7

CITYLINE is a **monoblock concept** panel. It is manufactured in a highly resistant anodised aluminium profile.

For small installations, because of its capacity to unite simplicity and effectivness. **Standard or made to measure panels.** 