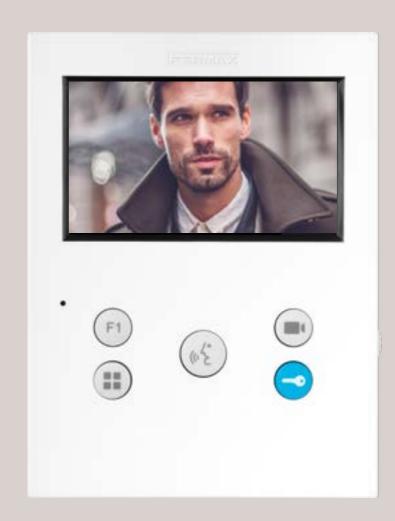

THE FERMAX **ESSENTIAL** 

VEO monitor has a balanced design and pure lines. It is modern and minimal.

It includes a 4,3" colour TFT screen.

DUOX Photocaller function.
It captures up to 150 images of the visitors.
More comfort and peace in the home!

DUOX Photocaller function. It captures up to 150 images of the visitors. More comfort and peace in the home!