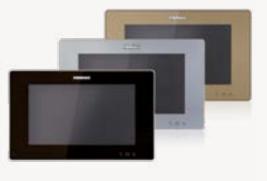

# **SMile**

SMILE DOES AWAY WITH HANDSET, AS WORKS IN A **HANDS-FREE MODE.** 

SMILE is a door entry monitor offering maximum features and user-friendly operation.

7" colour TFT screen (available with capacitive touch screen) and 3,5".

**WIT monitors** are available in 7" and 10" screen. Users can also choose among different colours: White, black and gold.

7" and 10" MIO monitors. Available in 3 colours.