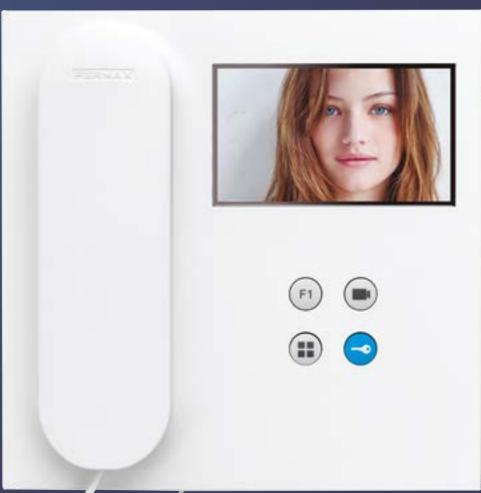

# NOTHING BETTER THAN TO SEE WHO CALLS TO YOUR DOOR

From different aesthetic, our door entry monitors offer multiple and different functionaltities. From the most essential, to **establish communication and open the door**, to the possibility of becoming the **technological heart in the home**, integrating all the services.

THE FERMAX **ESSENTIAL** 

VEO monitor has a balanced design and pure lines. It is modern and minimal.

It includes a 4,3" colour TFT screen.

DUOX Photocaller function.
It captures up to 150 images of the visitors.
More comfort and peace in the home!