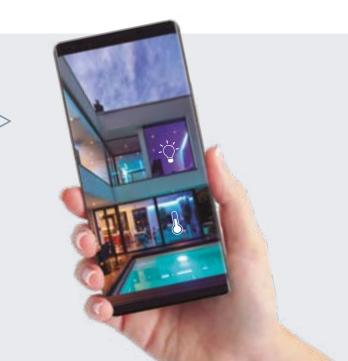

#### HOME AUTOMATION

Users can incorporate home automation functionalities in the video door entry system and automate its home, allowing them to enjoy the following benefits:

Security, thanks to smoke, gas and water detectors, as well as actuators to limit any damage in the property.

Comfort, by using the control of blinds and lighting as well as temperature regulation.

Energy efficiency, to take complete control over lighting, air conditioning and other supplies in the home, thanks to the monitoring of energy consumption (electricity, water, gas, etc).

#### WE TAKE THE LEAP TO NETWORKABLE PRODUCTS

Our products are equipped with numerous userfriendly possibilities for the security and comfort in the home.

They are designed to meet the demands of a video door entry system from a smartphone or tablet, wherever you are.

Thanks to the use of Apps it is possible to manage multiple functions from your mobile phone.

**WELCOME TO THE FUTURE!** 